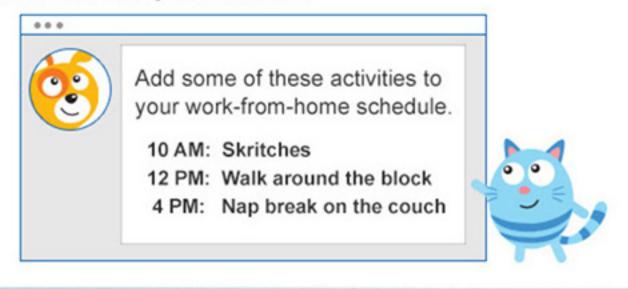

#### Hi Cathy,

Balancing work and home life without the separation of the office is tough for lots of folks. That's why Lynn asked us to send you this e-card with tips on breaking up your day by engaging with your pet.

#### Benefits of work from home

Working from home isn't all headaches and troubleshooting.

For one, pets benefit from having their owners around, and studies show that pet parents find comfort, joy and improved mental health from more time spent with their furry friends.\*

## Schedule meeting time with your pet

Take time during the day to give your full attention to your pet. Plan for "meeting" breaks to play, pet and hang out at regularly scheduled times in the morning and afternoon.