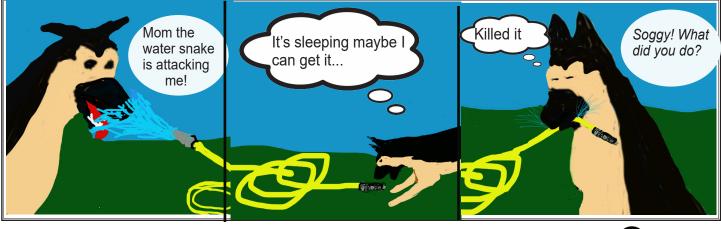

I don't have any events to cover in this issue but I found some helpful information on the internet on bloat, quarantine life and dog obesity.

Paul Schumack posted some great dog and hose pictures with Belle on Facebook and that inspired a new Soggy cartoon. There are two new Soggy cartoons this month

## SOGGY by Julie Swinland