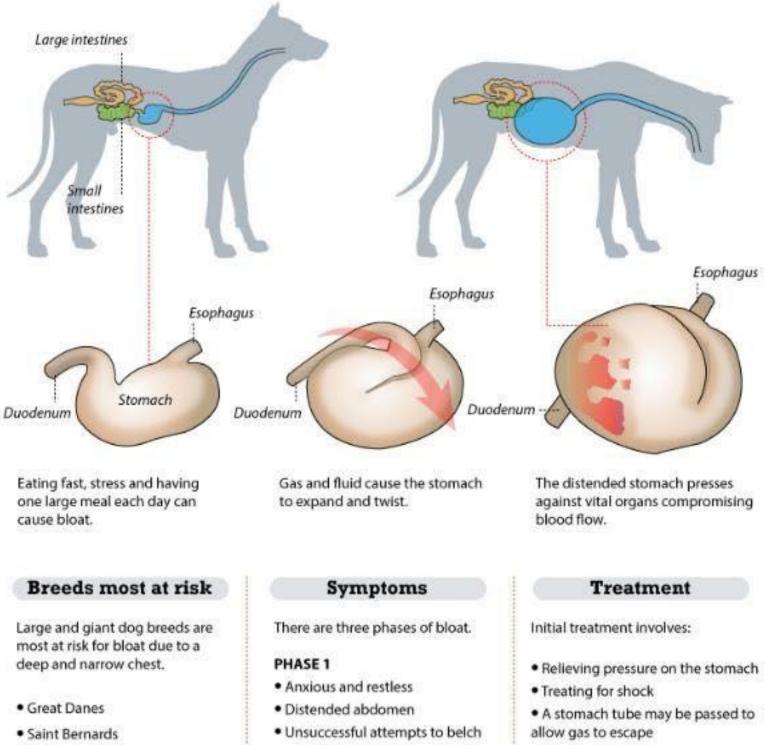

## **BLOAT:** Is Your Dog at Risk?

Gastric Dilatation Volvulus (GDV), also known as bloat, is a life-threatening condition in which the dog's stomach fills with air, fluid and/or food. The enlarged stomach twists and puts pressure on other organs, causing difficulty breathing and eventually decreasing blood supply to a dog's vital organs.