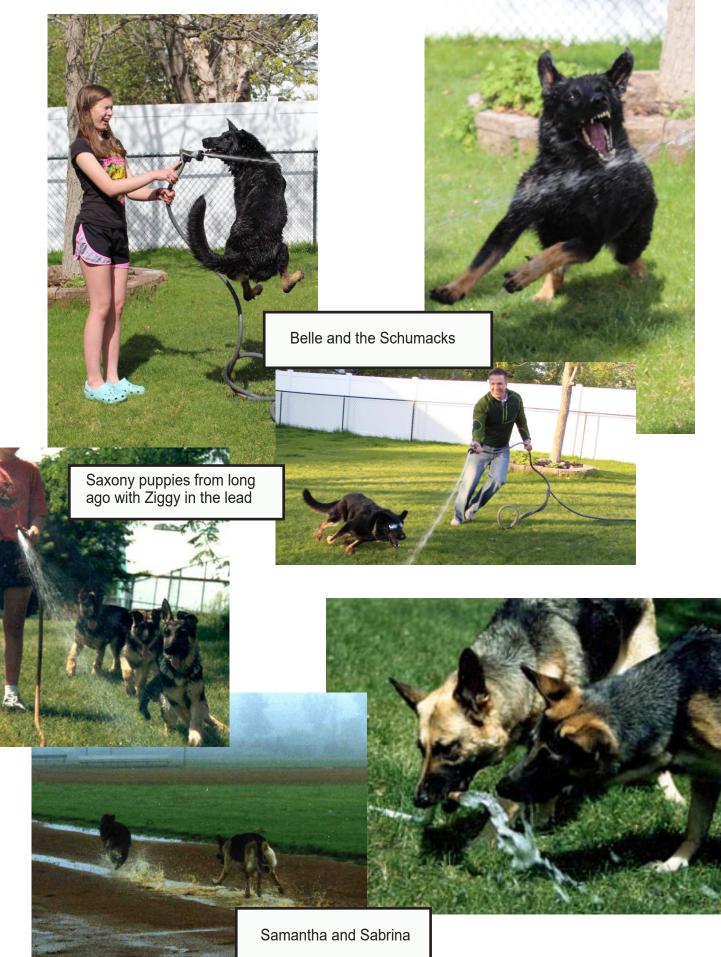

I don't have any events to cover in this issue but I found some helpful information on the internet on bloat, quarantine life and dog obesity.

Paul Schumack posted some great dog and hose pictures with Belle on Facebook and that inspired a new Soggy cartoon. There are two new Soggy cartoons this month

## GSD's like to have FUN with Water!!!

#### More GSD's and Water

Sabrina on an early morning run.